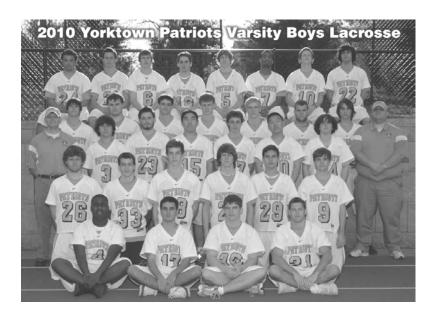

## YORKTOWN PATRIOTS VARSITY ROSTER

Head Coach: Greg Beer

Assistant Coaches: Nick Estes, Matt Edie

\*2010 Captains

| Number | Name               | Position    | Height | Weight | Grade |
|--------|--------------------|-------------|--------|--------|-------|
| 1      | Mason Snider       | Defense     | 6'2"   | 210    | 10    |
| 2      | Arthur Manville    | Attack      | 6'3"   | 200    | 11    |
| 3      | Martim Cohen       | Midfield    | 5'5"   | 150    | 10    |
| 4      | Antonio Francis    | Midfield    | 5'10"  | 225    | 11    |
| 5      | James Pope         | Midfield    | 5'11"  | 150    | 11    |
| 6      | Macully Netting*   | Defense     | 6'0"   | 195    | 11    |
| 7      | Chris Wardrick     | Midfield    | 5'10"  | 175    | 11    |
| 8      | James Krech        | Goalie      | 6'3"   | 235    | 11    |
| 9      | Kyle Oliver*       | Midfield    | 5'10"  | 150    | 12    |
| 10     | CJ Fennell         | Midfield    | 5'11"  | 150    | 10    |
| 12     | Linden McCue-Emery | Midfield    | 6'2"   | 155    | 12    |
| 13     | Tim Deasy          | LSM         | 5'11"  | 185    | 11    |
| 14     | Lucas Alderfer     | Attack      | 6'2"   | 225    | 12    |
| 15     | Phillip Kang       | Midfield    | 5'7"   | 170    | 12    |
| 16     | Tom Arthur         | Defense     | 6'3"   | 165    | 11    |
| 17     | Michael Pence      | Midfield    | 5'10"  | 155    | 12    |
| 18     | Stewart Micali     | Midfield    | 6'3"   | 170    | 11    |
| 19     | Rory Devine        | Defense     | 6'5"   | 205    | 11    |
| 20     | Stephen Kang       | Midfield    | 5'8"   | 155    | 11    |
| 21     | Brad Coyle         | Midfield    | 5'9"   | 155    | 11    |
| 22     | Matt Ambrogi       | Midfield    | 6'0"   | 155    | 11    |
| 23     | Tommy Easley       | Midfield    | 5'9"   | 180    | 10    |
| 24     | Nick Gunn*         | Midfield    | 5'10"  | 210    | 11    |
| 26     | Joe Krzywicki      | Defense     | 6'2"   | 200    | 11    |
| 27     | Jonathan Carolla   | Midfield    | 5'7"   | 145    | 11    |
| 28     | Michael Crowe      | Attack/Mid. | 6'1"   | 155    | 11    |
| 29     | Cameron Cornelius  | Attack      | 6'0"   | 160    | 11    |
| 30     | Mike Oliver        | Attack      | 5'9"   | 190    | 11    |
| 31     | Josh Fleetwood     | Defense     | 6'0"   | 165    | 10    |
| 33     | Jim Roberts        | Goalie      | 5'8"   | 150    | 11    |
| 34     | Joe Crawford       | Attack      | 5'6"   | 160    | 9     |

#### YORKTOWN PATRIOTS BOYS LACROSSE

2010 BOYS VARSITY LACROSSE TEAM