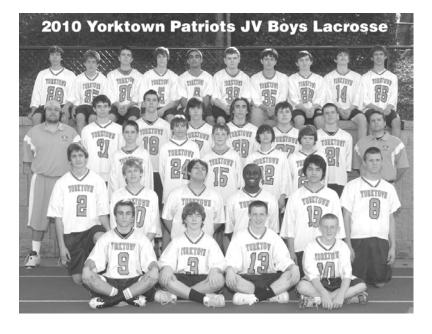

# YORKTOWN PATRIOTS JUNIOR VARSITY ROSTER Coaches: Matt Redican and Kurt Henegan

| Number | Name              | Grade | Position 💙 |
|--------|-------------------|-------|------------|
| 2      | Harrison Steen    | 10    | LSM        |
| 3      | Andrew Liddle     | 9     | Midfield   |
| 4      | Josh Bunche       | 10    | Midfield   |
| 5      | Max Horner        | 10    | Midfield   |
| 6      | Daraab Kiani      | 10    | Midfield   |
| 7      | Mike Tomasek      | 10    | Midfield   |
| 8      | Chris Clements    | 10    | Defense    |
| 9      | Jack Maher        | 10    | Midfield   |
| 10     | Ryan Harris       | 8     | Midfield   |
| 11     | Kyle Harwood      | 8     | Midfield   |
| 12     | Nico Pollack      | 8     | Midfield   |
| 13     | Chris Connors     | 10    | Attack     |
| 14     | Aidan Thayer      | 9     | Attack     |
| 15     | John Hawley       | 9     | Goalie     |
| 16     | Stephen Klem      | 8     | Defense    |
| 17     | Thomas Molnar     | 9     | Defense    |
| 18     | John Brennan      | 9     | Defense    |
| 19     | Jordan Hess       | 8     | Midfield   |
| 20     | Kevin Haberstick  | 10    | Attack     |
| 21     | Bennett Vogelsang | 9     | Midfield   |
| 22     | Will McMahon      | 8     | Midfield   |
| 23     | Matt Heffren      | 8     | Attack     |
| 24     | Max Gerlach       | 8     | Defense    |
| 25     | Charlie Wall      | 8     | Midfield   |
| 26     | Alec Legg         | 9     | Midfield   |
| 27     | Nick Billingsley  | 10    | Defense    |
| 28     | James Green       | 8     | Attack     |
| 29     | Connor Bock       | 9     | Midfield   |
| 30     | Drew Teitelbaum   | 10    | Midfield   |
| 31     | Jonathan Shears   | 9     | Defense    |
| 32     | Luke Campbell     | 10    | Midfield   |
| 33     | Rob Kohler        | 9     | Attack     |
| 34     | Marty Heffren     | 9     | Attack     |
| 35     | Stephen Morrissey | 9     | Goalie     |