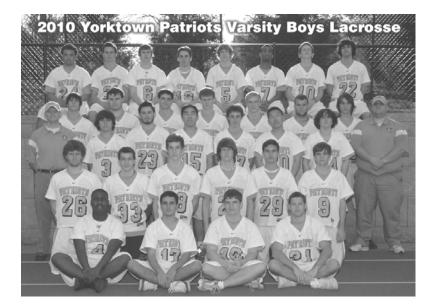

#### YORKTOWN PATRIOTS VARSITY ROSTER

Head Coach: Greg Beer

Assistant Coaches: Nick Estes, Matt Edie

\*2010 Captains

| Number | Name               | Position    | Height | Weight | Grade |
|--------|--------------------|-------------|--------|--------|-------|
| 1      | Mason Snider       | Defense     | 6'2"   | 210    | 10    |
| 2      | Arthur Manville    | Attack      | 6'3"   | 200    | 11    |
| 3      | Martim Cohen       | Midfield    | 5'5"   | 150    | 10    |
| 4      | Antonio Francis    | Midfield    | 5'10"  | 225    | 11    |
| 5      | James Pope         | Midfield    | 5'11"  | 150    | 11    |
| 6      | Macully Netting*   | Defense     | 6'0"   | 195    | 11    |
| 7      | Chris Wardrick     | Midfield    | 5'10"  | 175    | 11    |
| 8      | James Krech        | Goalie      | 6'3"   | 235    | 11    |
| 9      | Kyle Oliver*       | Midfield    | 5'10"  | 150    | 12    |
| 10     | CJ Fennell         | Midfield    | 5'11"  | 150    | 10    |
| 12     | Linden McCue-Emery | Midfield    | 6'2"   | 155    | 12    |
| 13     | Tim Deasy          | LSM         | 5'11"  | 185    | 11    |
| 14     | Lucas Alderfer     | Attack      | 6'2"   | 225    | 12    |
| 15     | Phillip Kang       | Midfield    | 5'7"   | 170    | 12    |
| 16     | Tom Arthur         | Defense     | 6'3"   | 165    | 11    |
| 17     | Michael Pence      | Midfield    | 5'10"  | 155    | 12    |
| 18     | Stewart Micali     | Midfield    | 6'3"   | 170    | 11    |
| 19     | Rory Devine        | Defense     | 6'5"   | 205    | 11    |
| 20     | Stephen Kang       | Midfield    | 5'8"   | 155    | 11    |
| 21     | Brad Coyle         | Midfield    | 5'9"   | 155    | 11    |
| 22     | Matt Ambrogi       | Midfield    | 6'0"   | 155    | 11    |
| 23     | Tommy Easley       | Midfield    | 5'9"   | 180    | 10    |
| 24     | Nick Gunn*         | Midfield    | 5'10"  | 210    | 11    |
| 26     | Joe Krzywicki      | Defense     | 6'2"   | 200    | 11    |
| 27     | Jonathan Carolla   | Midfield    | 5'7"   | 145    | 11    |
| 28     | Michael Crowe      | Attack/Mid. | 6'1"   | 155    | 11    |
| 29     | Cameron Cornelius  | Attack      | 6'0"   | 160    | 11    |
| 30     | Mike Oliver        | Attack      | 5'9"   | 190    | 11    |
| 31     | Josh Fleetwood     | Defense     | 6'0"   | 165    | 10    |
| 33     | Jim Roberts        | Goalie      | 5'8"   | 150    | 11    |
| 34     | Joe Crawford       | Attack      | 5'6"   | 160    | 9     |

#### YORKTOWN PATRIOTS BOYS LACROSSE